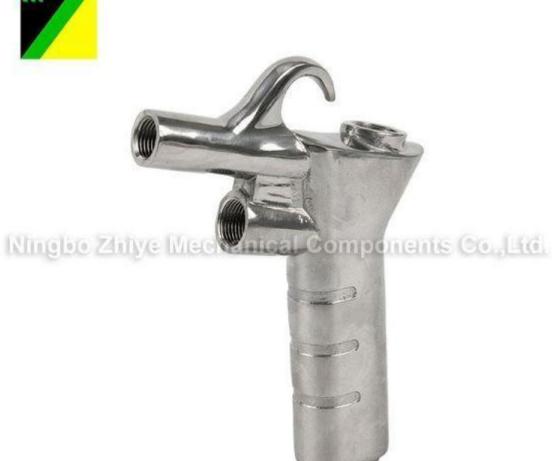

## Stainless Steel Silica Sol Investment Casting Gun Head

Buy Discount Factory Stainless Steel Silica Sol Investment Casting Gun Head made in China. Zhiye Mechanical is a Stainless Steel Silica Sol Investment Casting Gun Head manufacturer and supplier in China.

## **Product Description**

Find a huge selection of Stainless Steel Silica Sol Investment Casting Gun Head from China at Zhiye Mechanical. Provide professional after-sales service and the right price, looking forward to cooperation.

Material:304

FOB Price: US\$0.5-\$9,999/piece

MOQ:200 pieces/item

Supply Capability: 10,000 pieces/Month

Sea Port:Ningbo Seaport

Terms of Payment: T/T 30% in advance, balance 70% before shipment

Technique:Silica Sol Investment Casting

Gross Weight: 0.310KG

Application Area: Automobile

Surface treatment: Acid-refined, Passivation

Heat Treatment: