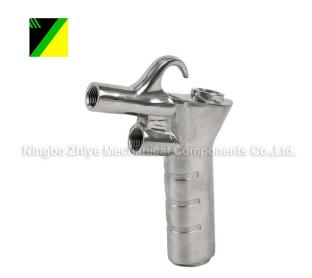

## Stainless Steel Silica Sol Investment Casting Gun Head

Buy Discount Factory Stainless Steel Silica Sol Investment Casting Gun Head made in China. Zhiye Mechanical is a Stainless Steel Silica Sol Investment Casting Gun Head manufacturer and supplier in China.

## **Product Description**

Find a huge selection of Stainless Steel Silica Sol Investment Casting Gun Head from China at Zhiye Mechanical. Provide professional after-sales service and the right price, looking forward to cooperation.

Material:304

FOB Price: US\$0.5-\$9,999/piece

MOQ:200 pieces/item

Supply Capability: 10,000 pieces/Month

Sea Port:Ningbo Seaport

Terms of Payment: T/T 30% in advance, balance 70% before shipment

Technique:Silica Sol Investment Casting

Gross Weight: 0.310KG

Application Area: Automobile

Surface treatment: Acid-refined, Passivation

Heat Treatment: