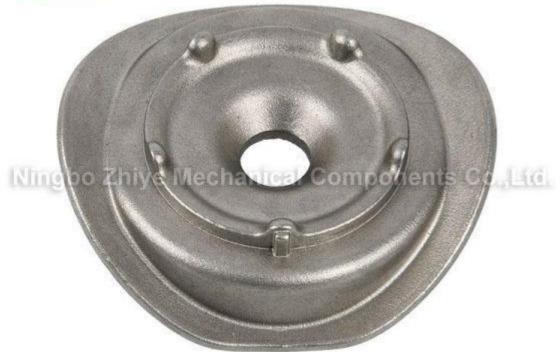

## **Stainless Steel Silica Sol Investment Casting fitting**

Zhiye Mechanical as the professional manufacturer, we would like to provide you Stainless Steel Silica Sol Investment Casting fitting. And we will offer you the best after-sale service and timely delivery.

## **Product Description**

Zhiye Mechanical as the professional manufacturer, we would like to provide you high quality Stainless Steel Silica Sol Investment Casting fitting. And we will offer you the best after-sale service and timely delivery.

Material:1.4308

FOB Price:US\$0.5-\$9,999/piece

MOQ:200 pieces/item

Supply Capability: 10,000 pieces/Month

Sea Port:Ningbo Seaport

Terms of Payment: T/T 30% in advance, balance 70% before shipment

Technique:Silica Sol Investment Casting

Gross Weight: 0.167KG

Application Area: Automobile

Surface treatment:Acid-refine

Heat Treatment: Quenching and Tempering