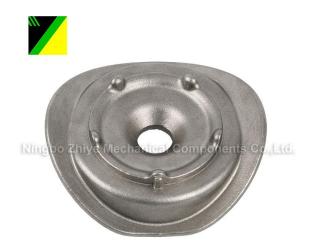

## **Stainless Steel Silica Sol Investment Casting fitting**

Zhiye Mechanical as the professional manufacturer, we would like to provide you Stainless Steel Silica Sol Investment Casting fitting. And we will offer you the best after-sale service and timely delivery.

## **Product Description**

Zhiye Mechanical as the professional manufacturer, we would like to provide you high quality Stainless Steel Silica Sol Investment Casting fitting. And we will offer you the best after-sale service and timely delivery.

Material:1.4308

FOB Price:US\$0.5-\$9,999/piece

MOQ:200 pieces/item

Supply Capability: 10,000 pieces/Month

Sea Port:Ningbo Seaport

Terms of Payment: T/T 30% in advance, balance 70% before shipment

Technique:Silica Sol Investment Casting

Gross Weight: 0.167KG

Application Area: Automobile

Surface treatment:Acid-refine

Heat Treatment: Quenching and Tempering