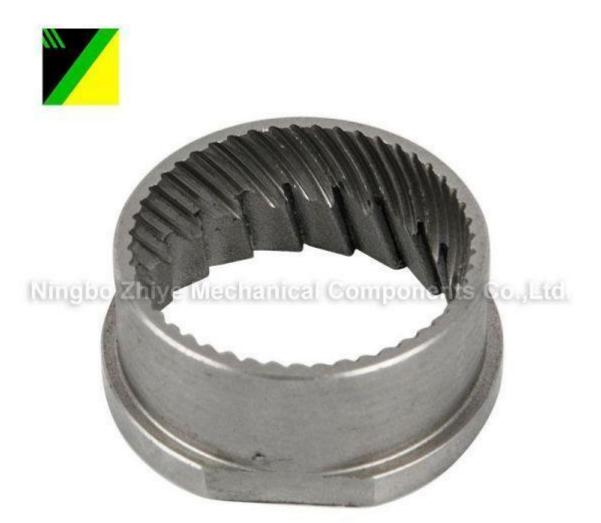

## Stainless Steel Silica Sol Investment Casting Blade Case

You can rest assured to buy Stainless Steel Silica Sol Investment Casting Blade Case from Zhiye Mechanical factory and we will offer you the best after-sale service and timely delivery.

## **Product Description**

Wholesale quality Stainless Steel Silica Sol Investment Casting Blade Case. Zhiye Mechanical is Stainless Steel Silica Sol Investment Casting Blade Case manufacturer and supplier in China.

Material:40Cr13

FOB Price:US\$0.5-\$9,999/piece

MOQ:200 pieces/item

Supply Capability: 10,000 pieces/Month

Sea Port:Ningbo Seaport

Terms of Payment: T/T 30% in advance, balance 70% before shipment

Technique:Silica Sol Investment Casting

Gross Weight: 0.077KG

Application Area:Food Machinery Surface treatment:Anti-Rust water

Heat Treatment: Annealing