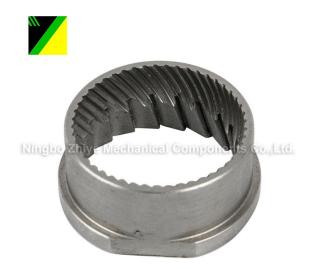

## Stainless Steel Silica Sol Investment Casting Blade Case

You can rest assured to buy Stainless Steel Silica Sol Investment Casting Blade Case from Zhiye Mechanical factory and we will offer you the best after-sale service and timely delivery.

## **Product Description**

Wholesale quality Stainless Steel Silica Sol Investment Casting Blade Case. Zhiye Mechanical is Stainless Steel Silica Sol Investment Casting Blade Case manufacturer and supplier in China.

Material:40Cr13

FOB Price:US\$0.5-\$9,999/piece

MOQ:200 pieces/item

Supply Capability: 10,000 pieces/Month

Sea Port:Ningbo Seaport

Terms of Payment: T/T 30% in advance, balance 70% before shipment

Technique:Silica Sol Investment Casting

Gross Weight: 0.077KG

Application Area:Food Machinery Surface treatment:Anti-Rust water

Heat Treatment: Annealing