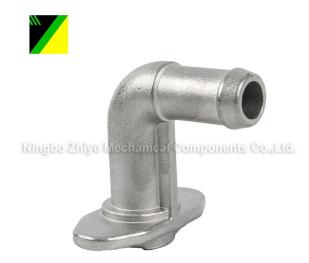

## Stainless Steel Silica Sol Investment Casting Bending Tube Water Mouth

Hot sale quality Stainless Steel Silica Sol Investment Casting Bending Tube Water Mouth with Low Price made in China. Zhiye Mechanical is Stainless Steel Silica Sol Investment Casting Bending Tube Water Mouth manufacturer and supplier in China.

## **Product Description**

Zhiye Mechanical as one of the professional China Stainless Steel Silica Sol Investment Casting Bending Tube Water Mouth manufacturers and China Stainless Steel Silica Sol Investment Casting Bending Tube Water Mouth factory, we are strong strength and complete management. Also, we have own exporting license. We mainly deal in making a series of Stainless Steel Silica Sol Investment Casting Bending Tube Water Mouth and so on.

Material:304

FOB Price: US\$0.5-\$9,999/piece

MOQ:200 pieces/item

Supply Capability: 10,000 pieces/Month

Sea Port:Ningbo Seaport

Terms of Payment: T/T 30% in advance, balance 70% before shipment

Technique:Silica Sol Investment Casting

Gross Weight: 0.187KG

Application Area: Automobile

Surface treatment: Acid-refined, Passivation

Heat Treatment: