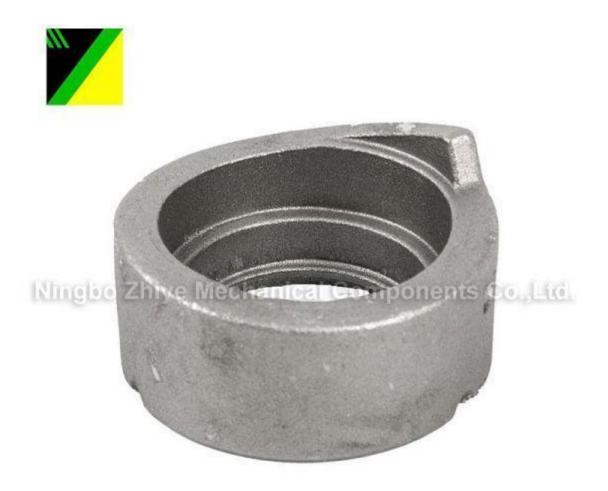

## Carbon Steel Silica Sol Investment Casting Smart Nut

Zhiye Mechanical is a leading China Carbon Steel Silica Sol Investment Casting Smart Nut manufacturer, supplier and exporter. Adhering to the pursuit of perfect quality of products, so that our Smart Nut have been satisfied by many customers.

## **Product Description**

Factory Directly Carbon Steel Silica Sol Investment Casting Smart Nut Made in China with Low Price. Zhiye Mechanical is Carbon Steel Silica Sol Investment Casting Smart Nut manufacturer and supplier in China.

Material:ZG55 FOB Price:US\$0.5-\$9,999/piece MOQ:200 pieces/item Supply Capability:10,000 pieces/Month Sea Port:Ningbo Seaport Terms of Payment:T/T 30% in advance,balance 70% before shipment Technique:Silica Sol Investment Casting Gross Weight:0.142KG Application Area:Mining Machinery Surface treatment:Annealing Heat Treatment: