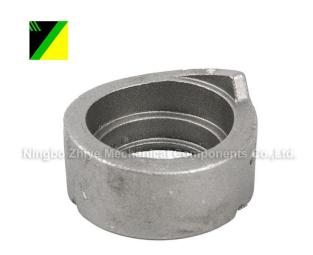

## Carbon Steel Silica Sol Investment Casting Smart Nut

Zhiye Mechanical is a leading China Carbon Steel Silica Sol Investment Casting Smart Nut manufacturer, supplier and exporter. Adhering to the pursuit of perfect quality of products, so that our Smart Nut have been satisfied by many customers.

## **Product Description**

Factory Directly Carbon Steel Silica Sol Investment Casting Smart Nut Made in China with Low Price. Zhiye Mechanical is Carbon Steel Silica Sol Investment Casting Smart Nut manufacturer and supplier in China.

Material:ZG55 FOB Price:US\$0.5-\$9,999/piece MOQ:200 pieces/item Supply Capability:10,000 pieces/Month Sea Port:Ningbo Seaport Terms of Payment:T/T 30% in advance,balance 70% before shipment Technique:Silica Sol Investment Casting Gross Weight:0.142KG Application Area:Mining Machinery Surface treatment:Annealing Heat Treatment: