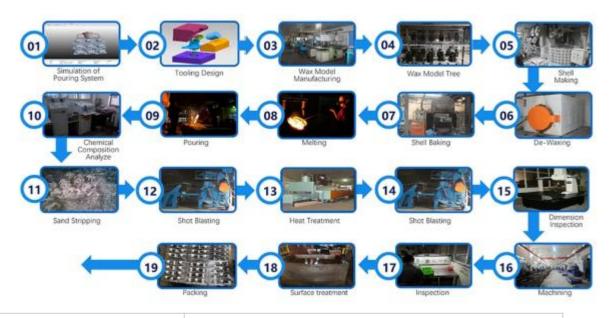

roducts, so that our Smart Nut have been satisfied by many customers.

## **Product Description**

Factory Directly Carbon Steel Silica Sol Investment Casting Smart Nut Made in China with Low Price. Zhiye Mechanical is Carbon Steel Silica Sol Investment Casting Smart Nut manufacturer and supplier in China.

Material:ZG55 FOB Price:US\$0.5-\$9,999/piece MOQ:200 pieces/item Supply Capability:10,000 pieces/Month Sea Port:Ningbo Seaport Terms of Payment:T/T 30% in advance,balance 70% before shipment Technique:Silica Sol Investment Casting Gross Weight:0.142KG Application Area:Mining Machinery Surface treatment:Annealing Heat Treatment:





Ningbo Zhiye Mechanical Components Co.,Ltd. Phone:+86-18958238181 E-mail: <u>santos@zy-casting.com</u>



## **Production Process of Silica Sol Casting**



| Process                          | Silica sol Casting (Green Wax)                                                                                                        |
|----------------------------------|---------------------------------------------------------------------------------------------------------------------------------------|
| Mold                             | General Aluminum Mold & Steel Mold                                                                                                    |
| Mold Material                    | Middle Temperature Wax                                                                                                                |
| Mold Shell                       | Silica sol, Mullite Sand, Zircon Sand