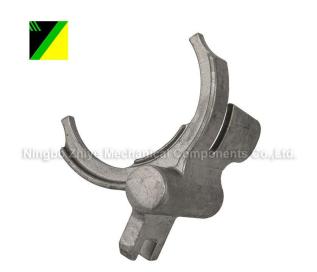

## Carbon Steel Silica Sol Investment Casting Shifting York

Zhiye Mechanical As the professional manufacturer, we would like to provide you high quality Carbon Steel Silica Sol Investment Casting Shifting York. And we will offer you the best after-sale service and timely delivery.

## **Product Description**

Hot Sale China Carbon Steel Silica Sol Investment Casting Shifting York Free Sample Manufacturers and Suppliers. Zhiye Mechanical is Carbon Steel Silica Sol Investment Casting Shifting York manufacturer and supplier in China.

Material:45# FOB Price:US\$0.5-\$9,999/piece MOQ:200 pieces/item Supply Capability:10,000 pieces/Month Sea Port:Ningbo Seaport Terms of Payment:T/T 30% in advance,balance 70% before shipment Technique:Silica Sol Investment Casting Gross Weight:0.565KG Application Area:Automobile Surface treatment:Anti-Rust Water Heat Treatment:Normalizing