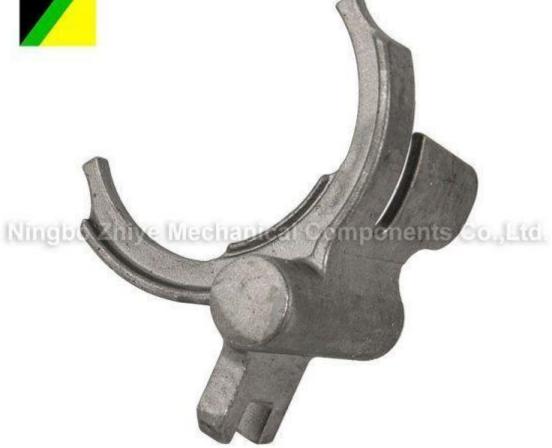

## Carbon Steel Silica Sol Investment Casting Shifting York

Zhiye Mechanical As the professional manufacturer, we would like to provide you high quality Carbon Steel Silica Sol Investment Casting Shifting York. And we will offer you the best after-sale service and timely delivery.

## **Product Description**

Hot Sale China Carbon Steel Silica Sol Investment Casting Shifting York Free Sample Manufacturers and Suppliers. Zhiye Mechanical is Carbon Steel Silica Sol Investment Casting Shifting York manufacturer and supplier in China.

Material:45# FOB Price:US\$0.5-\$9,999/piece MOQ:200 pieces/item Supply Capability:10,000 pieces/Month Sea Port:Ningbo Seaport Terms of Payment:T/T 30% in advance,balance 70% before shipment Technique:Silica Sol Investment Casting Gross Weight:0.565KG Application Area:Automobile Surface treatment:Anti-Rust Water Heat Treatment:Normalizing