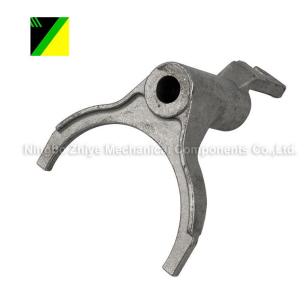

## Carbon Steel Silica Sol Investment Casting Shifting Fork

Zhiye Mechanical As a professional high quality Carbon Steel Silica Sol Investment Casting Shifting Fork manufacturer, you can rest assured to buy Carbon Steel Silica Sol Investment Casting Shifting Fork from our factory and we will offer you the best after-sale service and timely delivery.

## **Product Description**

Hot Selling Low Price Carbon Steel Silica Sol Investment Casting Shifting Fork. Zhiye Mechanical is Carbon Steel Silica Sol Investment Casting Shifting Fork manufacturer and supplier in China.

Material:45#

FOB Price: US\$0.5-\$9,999/piece

MOQ:200 pieces/item

Supply Capability: 10,000 pieces/Month

Sea Port:Ningbo Seaport

Terms of Payment: T/T 30% in advance, balance 70% before shipment

Technique:Silica Sol Investment Casting

Gross Weight: 0.565KG

Application Area: Automobile

Surface treatment: Anti-Rust Water

Heat Treatment: Normalizing