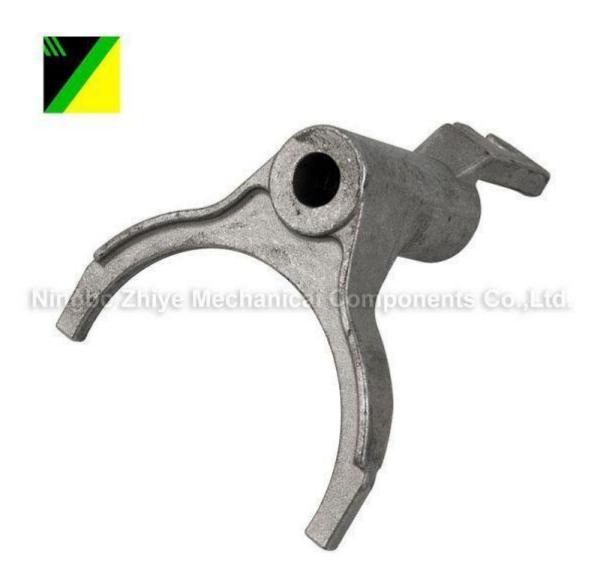

## Carbon Steel Silica Sol Investment Casting Shifting Fork

Zhiye Mechanical As a professional high quality Carbon Steel Silica Sol Investment Casting Shifting Fork manufacturer, you can rest assured to buy Carbon Steel Silica Sol Investment Casting Shifting Fork from our factory and we will offer you the best after-sale service and timely delivery.

## **Product Description**

Hot Selling Low Price Carbon Steel Silica Sol Investment Casting Shifting Fork. Zhiye Mechanical is Carbon Steel Silica Sol Investment Casting Shifting Fork manufacturer and supplier in China.

Material:45#

FOB Price: US\$0.5-\$9,999/piece

MOQ:200 pieces/item

Supply Capability: 10,000 pieces/Month

Sea Port:Ningbo Seaport

Terms of Payment: T/T 30% in advance, balance 70% before shipment

Technique:Silica Sol Investment Casting

Gross Weight: 0.565KG

Application Area: Automobile

Surface treatment: Anti-Rust Water

Heat Treatment: Normalizing