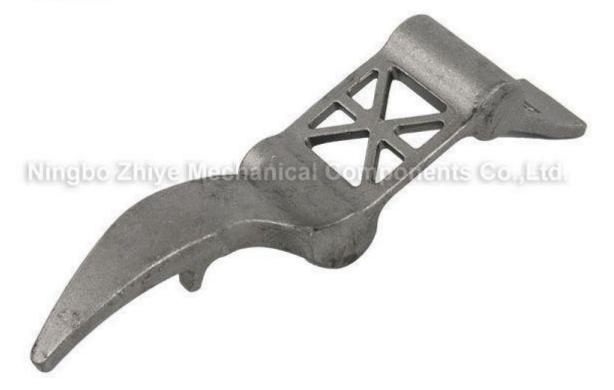

## Carbon Steel Silica Sol Investment Casting C Gear Blank

Welcome to buy Carbon Steel Silica Sol Investment Casting C Gear Blank from Zhiye Mechanical. Every request from customers is being replied within 24 hours.

## **Product Description**

China Carbon Steel Silica Sol Investment Casting C Gear Blank Factory Directly Supply. Zhiye Mechanical is a large-scale Carbon Steel Silica Sol Investment Casting C Gear Blank manufacturer and supplier in China.

Material:ZG200-400

FOB Price: US\$0.5-\$9,999/piece

MOQ:200 pieces/item

Supply Capability: 10,000 pieces/Month

Sea Port:Ningbo Seaport

Terms of Payment: T/T 30% in advance, balance 70% before shipment

Technique:Silica Sol Investment Casting

Gross Weight: 0.621KG

Application Area: Automobile

Surface treatment: Anti-Rust Water

Heat Treatment: Normalizing