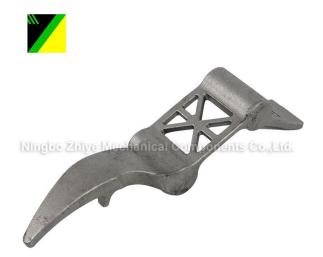

## Carbon Steel Silica Sol Investment Casting C Gear Blank

Welcome to buy Carbon Steel Silica Sol Investment Casting C Gear Blank from Zhiye Mechanical. Every request from customers is being replied within 24 hours.

## **Product Description**

China Carbon Steel Silica Sol Investment Casting C Gear Blank Factory Directly Supply. Zhiye Mechanical is a large-scale Carbon Steel Silica Sol Investment Casting C Gear Blank manufacturer and supplier in China.

Material:ZG200-400

FOB Price: US\$0.5-\$9,999/piece

MOQ:200 pieces/item

Supply Capability: 10,000 pieces/Month

Sea Port:Ningbo Seaport

Terms of Payment: T/T 30% in advance, balance 70% before shipment

Technique:Silica Sol Investment Casting

Gross Weight: 0.621KG

Application Area: Automobile

Surface treatment: Anti-Rust Water

Heat Treatment: Normalizing