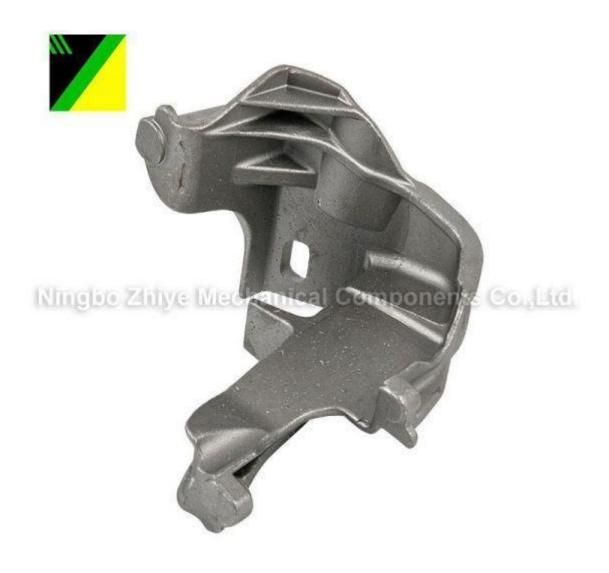

## **Product Description**

With years of experience in production Carbon Steel Silica Sol Investment Casting Bracket, Zhiye Mechanical can supply a wide range of Carbon Steel Silica Sol Investment Casting Bracket. Material:Carbon Steel FOB Price:US\$0.5-\$9,999/piece MOQ:200 pieces/item Supply Capability:10,000 pieces/Month Sea Port:Ningbo Seaport Terms of Payment:T/T 30% in advance,balance 70% before shipment Technique:Silica Sol Investment Casting Gross Weight:2.943KG Application Area:Automobile Surface treatment:Anti-Rust water Heat Treatment:Is Fire