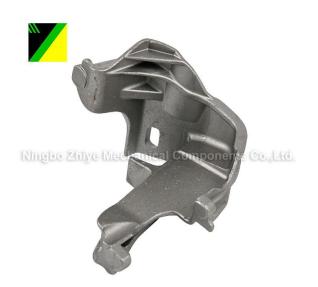

## Carbon Steel Silica Sol Investment Casting Bracket

Find a huge selection of Carbon Steel Silica Sol Investment Casting Bracket from China at Zhiye Mechanical. Provide professional after-sales service and the right price, looking forward to cooperation.

## **Product Description**

With years of experience in production Carbon Steel Silica Sol Investment Casting Bracket, Zhiye Mechanical can supply a wide range of Carbon Steel Silica Sol Investment Casting Bracket. Material:Carbon Steel FOB Price:US\$0.5-\$9,999/piece MOQ:200 pieces/item Supply Capability:10,000 pieces/Month Sea Port:Ningbo Seaport Terms of Payment:T/T 30% in advance,balance 70% before shipment Technique:Silica Sol Investment Casting Gross Weight:2.943KG Application Area:Automobile Surface treatment:Anti-Rust water Heat Treatment:Is Fire