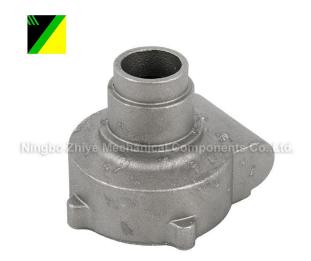

## Carbon Steel Silica Sol Investment Casting Bearing Mirror Base

Buy Discount Carbon Steel Silica Sol Investment Casting Bearing Mirror Base with Free Sample made in China. Zhiye Mechanical is Carbon Steel Silica Sol Investment Casting Bearing Mirror Base manufacturer and supplier in China.

## **Product Description**

Zhiye Mechanical as a professional Carbon Steel Silica Sol Investment Casting Bearing Mirror Base manufacturer, you can rest assured to buy Carbon Steel Silica Sol Investment Casting Bearing Mirror Base from our factory and we will offer you the best after-sale service and timely delivery.

Material:40#

FOB Price: US\$0.5-\$9,999/piece

MOQ:200 pieces/item

Supply Capability: 10,000 pieces/Month

Sea Port:Ningbo Seaport

Terms of Payment: T/T 30% in advance, balance 70% before shipment

Technique:Silica Sol Investment Casting

Gross Weight: 0.54KG

Application Area: Military Use

Surface treatment: Anti-Rust Water

Heat Treatment: Is Fire