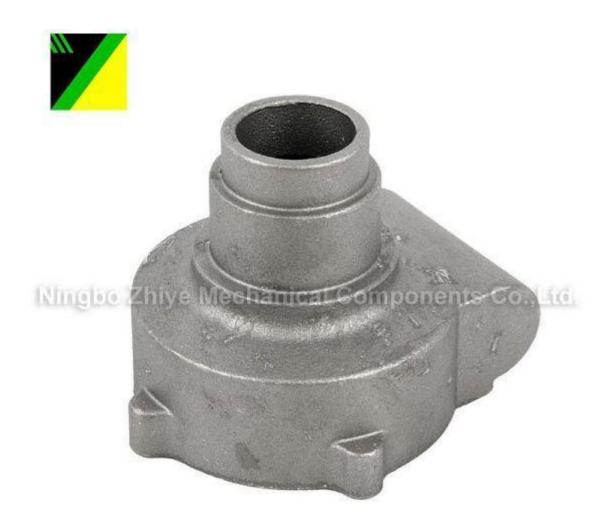

## Carbon Steel Silica Sol Investment Casting Bearing Mirror Base

Buy Discount Carbon Steel Silica Sol Investment Casting Bearing Mirror Base with Free Sample made in China. Zhiye Mechanical is Carbon Steel Silica Sol Investment Casting Bearing Mirror Base manufacturer and supplier in China.

## **Product Description**

Zhiye Mechanical as a professional Carbon Steel Silica Sol Investment Casting Bearing Mirror Base manufacturer, you can rest assured to buy Carbon Steel Silica Sol Investment Casting Bearing Mirror Base from our factory and we will offer you the best after-sale service and timely delivery.

Material:40#

FOB Price: US\$0.5-\$9,999/piece

MOQ:200 pieces/item

Supply Capability: 10,000 pieces/Month

Sea Port:Ningbo Seaport

Terms of Payment: T/T 30% in advance, balance 70% before shipment

Technique:Silica Sol Investment Casting

Gross Weight: 0.54KG

Application Area: Military Use

Surface treatment: Anti-Rust Water

Heat Treatment: Is Fire