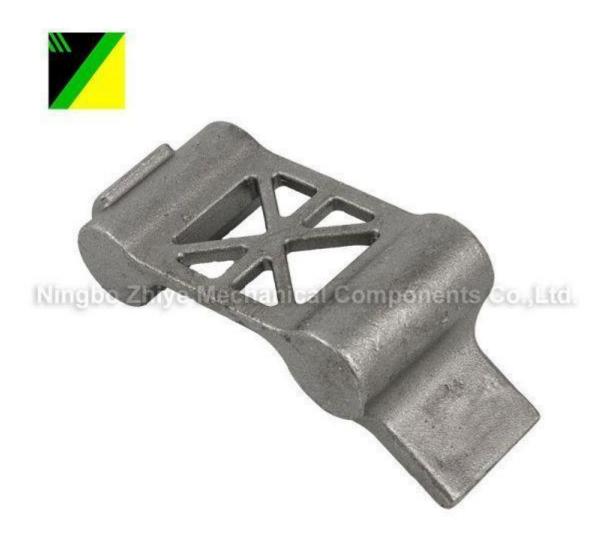

## Carbon Steel Silica Sol Investment Casting A Gear Blank

Zhiye Mechanical as the professional manufacturer, we would like to provide you Carbon Steel Silica Sol Investment Casting A Gear Blank. And we will offer you the best after-sale service and timely delivery.

## **Product Description**

Wholesale quality discount Carbon Steel Silica Sol Investment Casting A Gear Blank. Zhiye Mechanical is a Carbon Steel Silica Sol Investment Casting A Gear Blank manufacturer and supplier in China.

Material:ZG200-400

FOB Price:US\$0.5-\$9,999/piece

MOQ:200 pieces/item

Supply Capability:10,000 pieces/Month

Sea Port:Ningbo Seaport

Terms of Payment:T/T 30% in advance, balance 70% before shipment

Technique:Silica Sol Investment Casting

Gross Weight: 0.398KG

Application Area: Automobile

Surface treatment:Anti-Rust Water

Heat Treatment: Normalizing

Ningbo Zhiye Mechanical Components Co.,Ltd. Phone:+86-18958238181 E-mail: <u>santos@zy-casting.com</u>